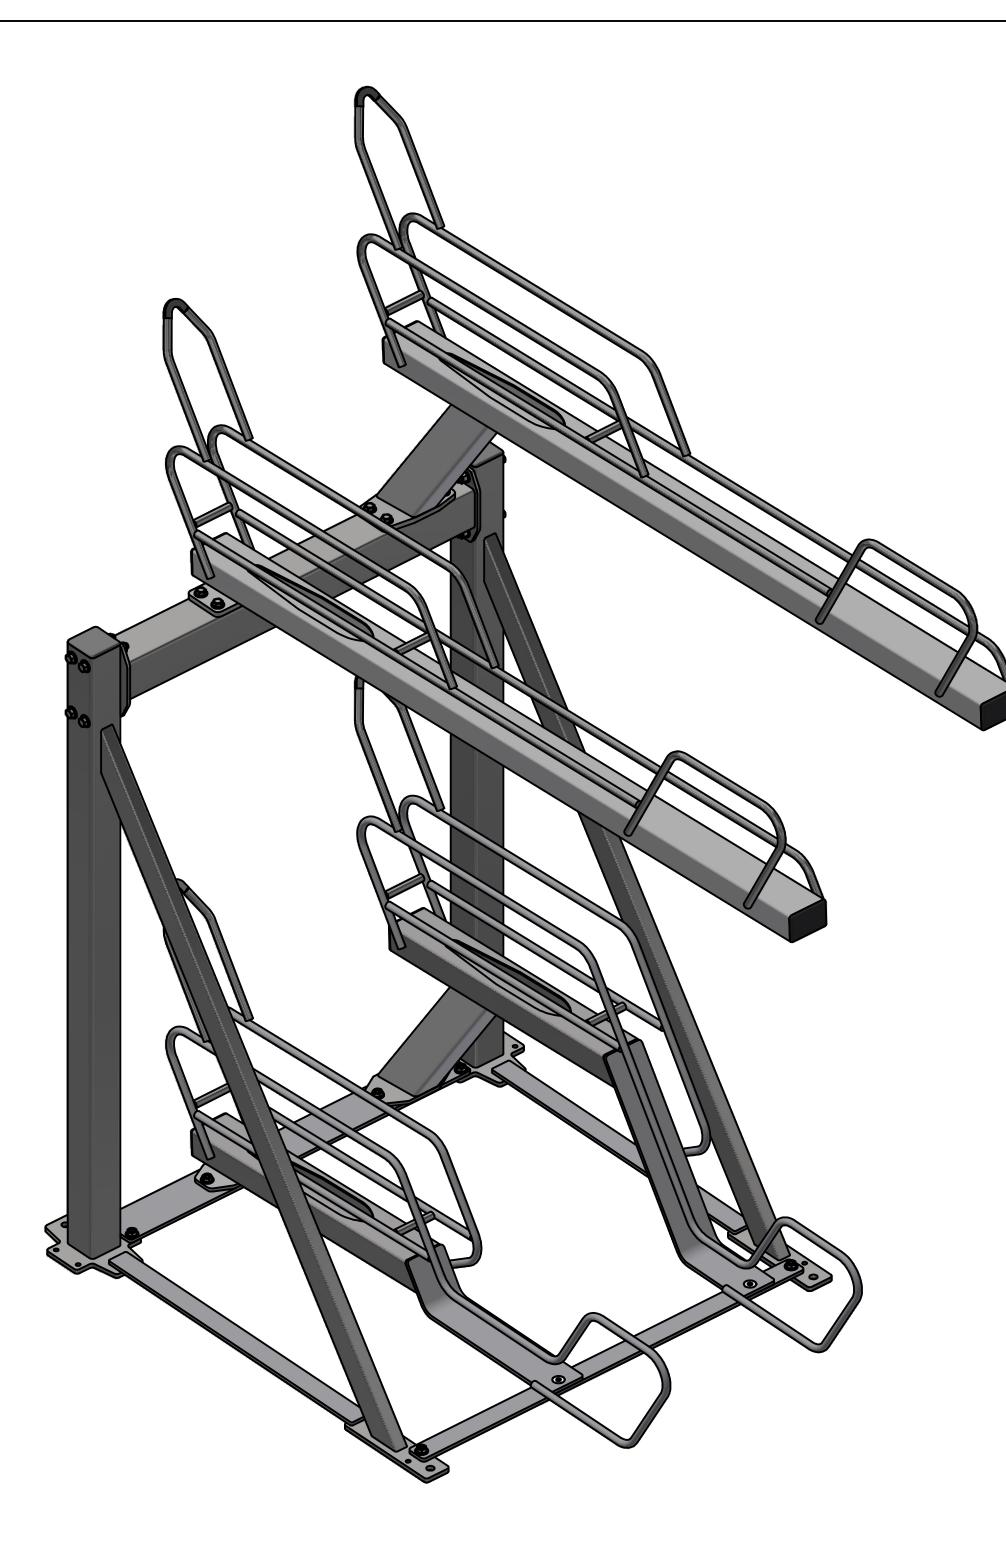

## Sportworks Global LLC

15540 Woodinville-Redmond Rd. NE, Bldg A-200

TITLE

Terrace, 16" Spacing, Base, Single Sided, 4 Bike, Finished