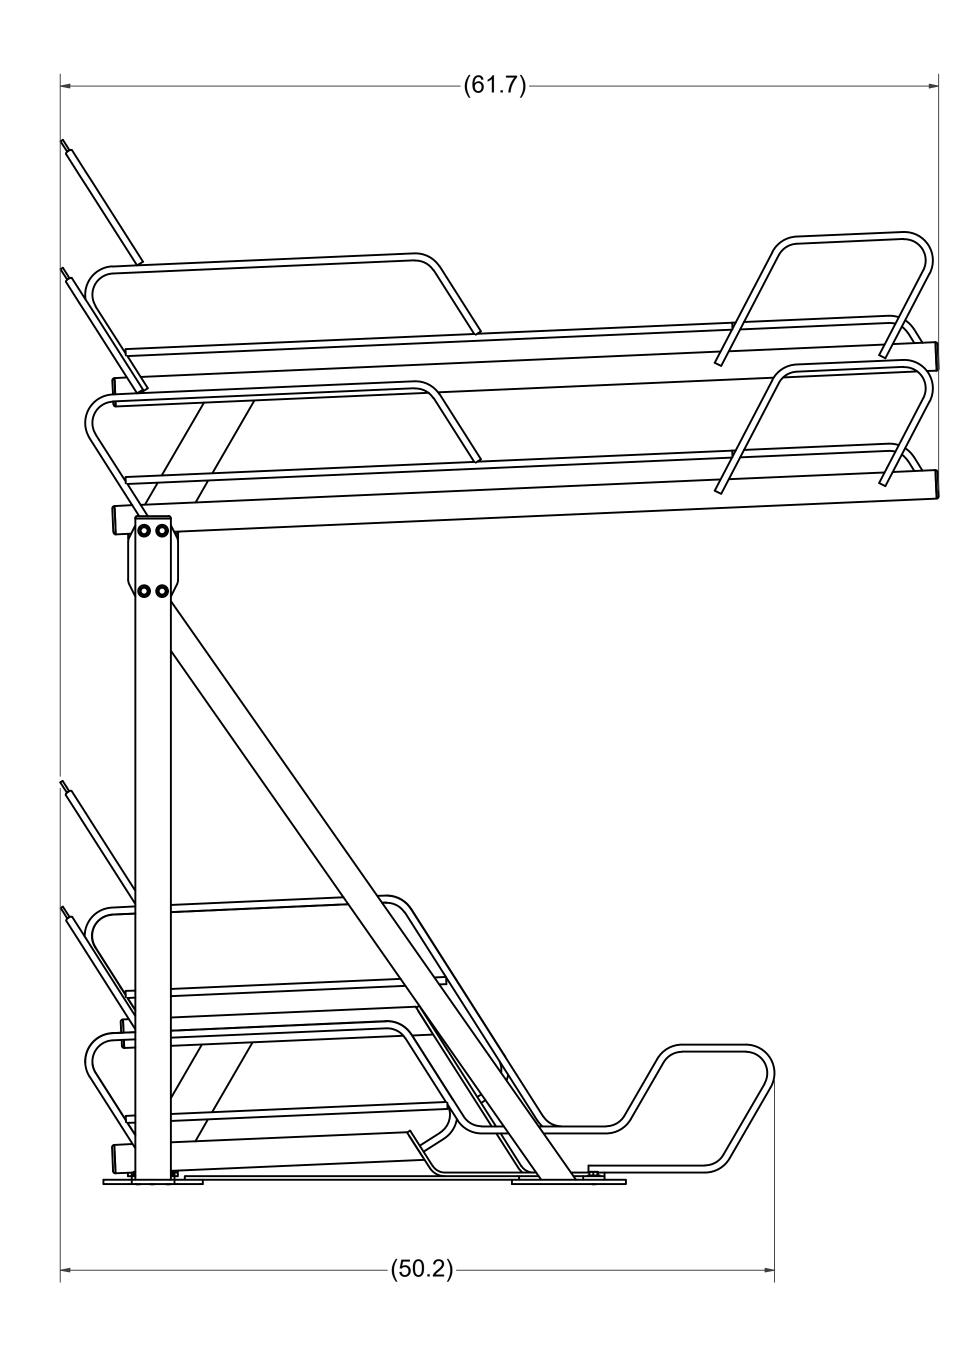

## Sportworks Global LLC

15540 Woodinville-Redmond Rd. NE, Bldg A-200

TITLE

Terrace, 16" Spacing, Base, Single Sided, 4 Bike, Finished