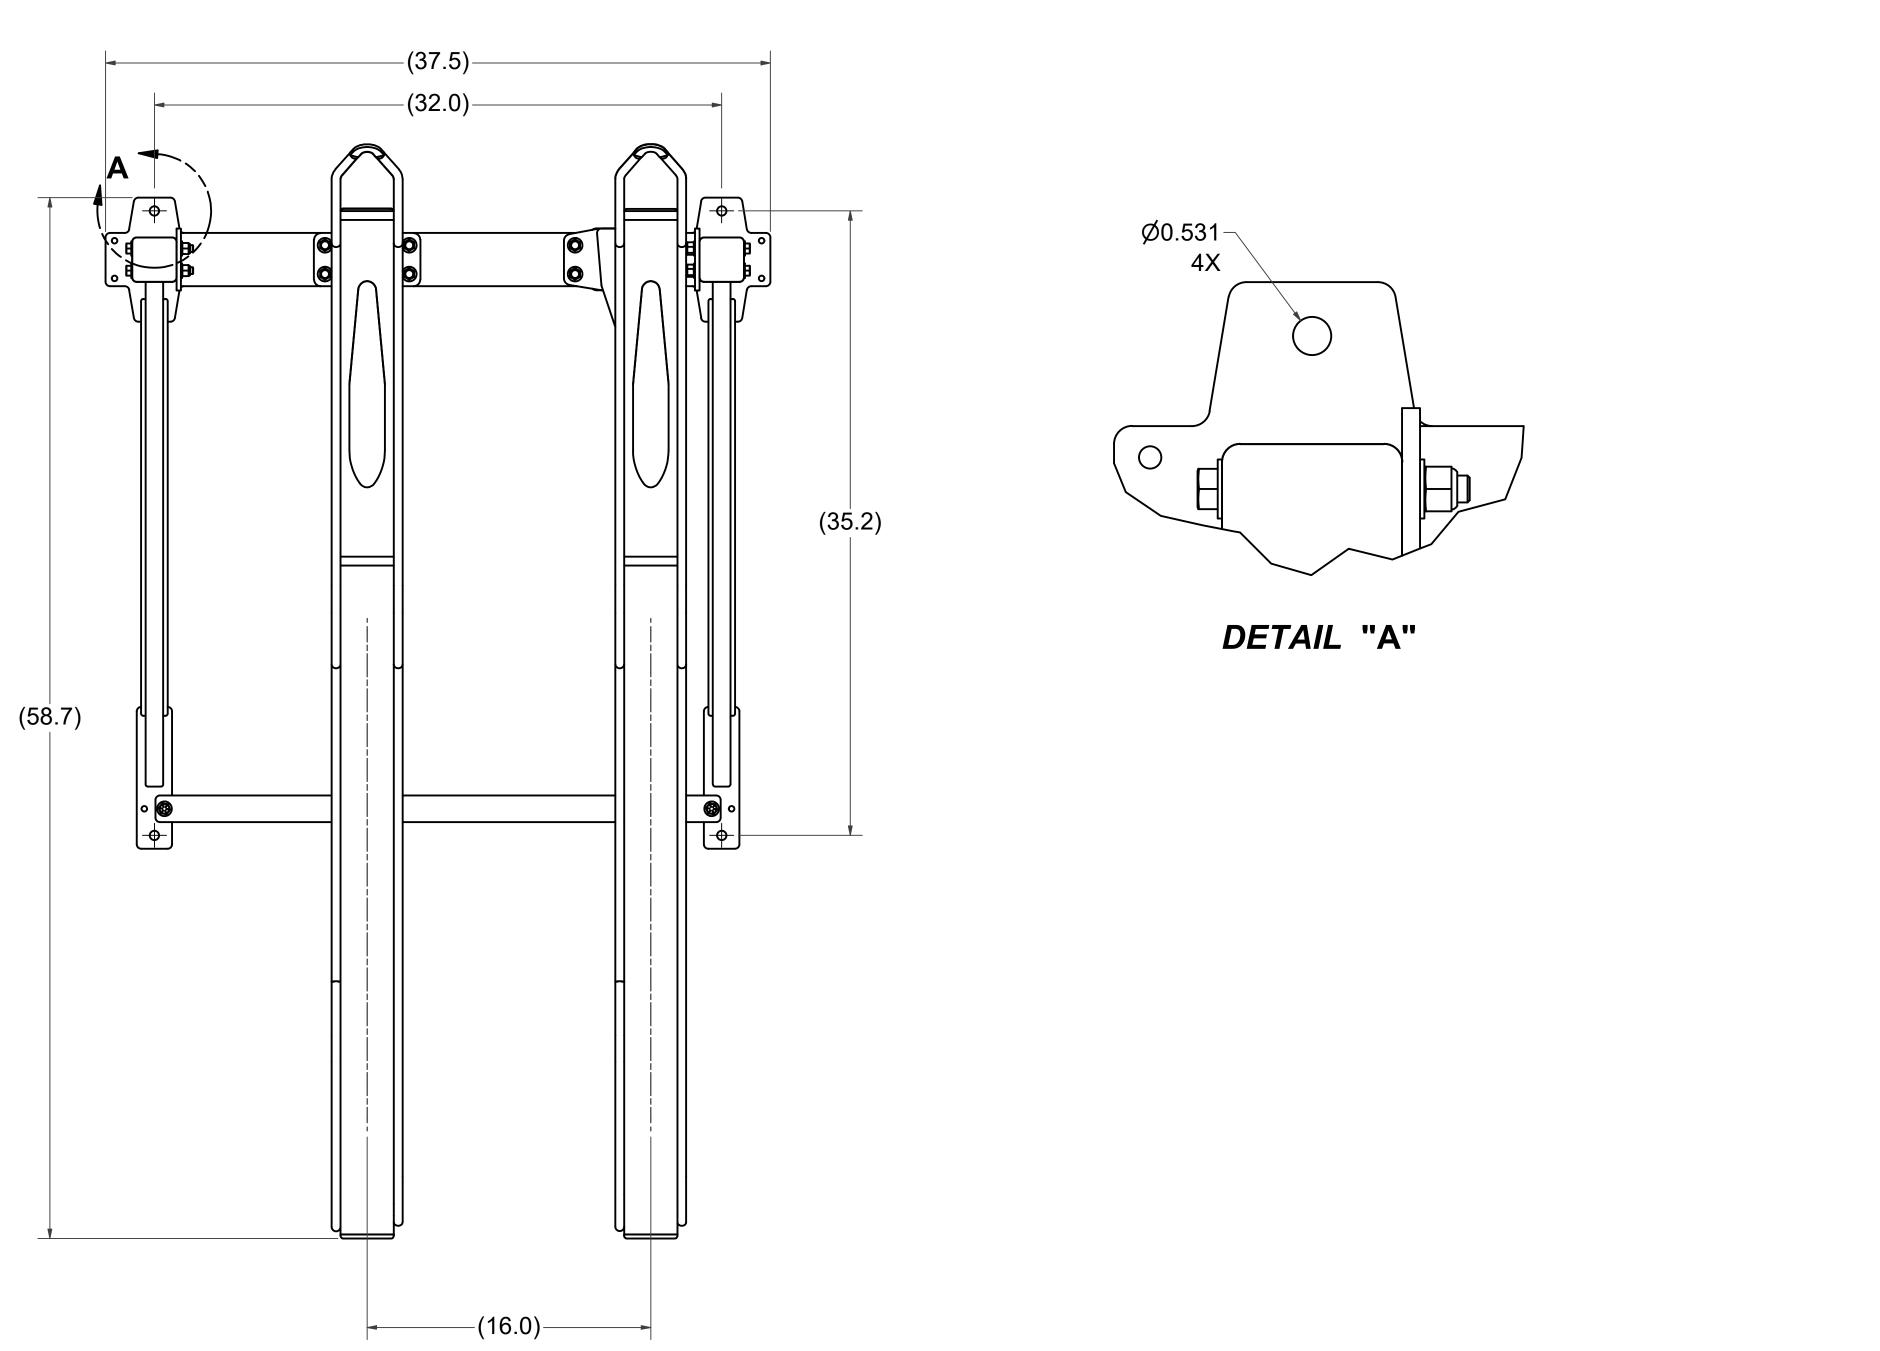

| Α   | INITIAL RELEASE | 4/1/2022 | DEK | DAP |
|-----|-----------------|----------|-----|-----|
| REV | DESCRIPTION     | DATE     | BY  | СНК |

|                                                                                                                                    | TITLE                                                 |  |  |
|------------------------------------------------------------------------------------------------------------------------------------|-------------------------------------------------------|--|--|
| Sportworks Global LLC<br>15540 Woodinville-Redmond Rd. NE, Bldg A-200<br>Woodinville, WA 98072, PH: 425-483-7000, FX: 425-488-9001 | Terrace, 16" Spacing, Base, Single Sided, 4 Bike, Fin |  |  |
| <b>PROPRIETARY:</b> THIS IS PROPRIETARY INFORMATION AND IS NOT TO<br>BE REFERENCED OR DISTRIBUTED WITHOUT PRIOR WRITTEN            | DWG NO.<br>TR-16B-SS-4-MS(-0000)-001                  |  |  |
| AUTHORIZATION OF SPORTWORKS GLOBAL LLC                                                                                             | SIZE C2B   NO DRAWING SCALE   SHEET 2                 |  |  |