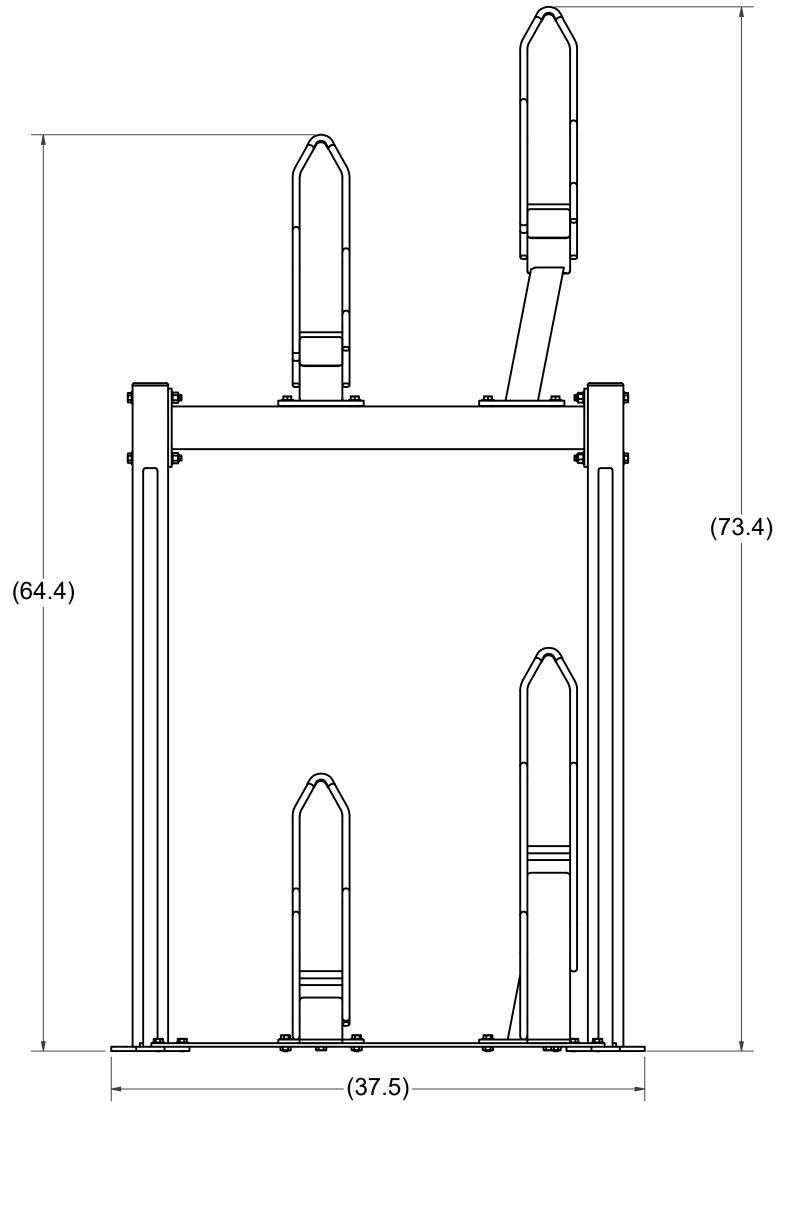

## Sportworks Global LLC

15540 Woodinville-Redmond Rd. NE, Bldg A-200

TITLE

Terrace, 16" Spacing, Base, Single Sided, 4 Bike, Finished