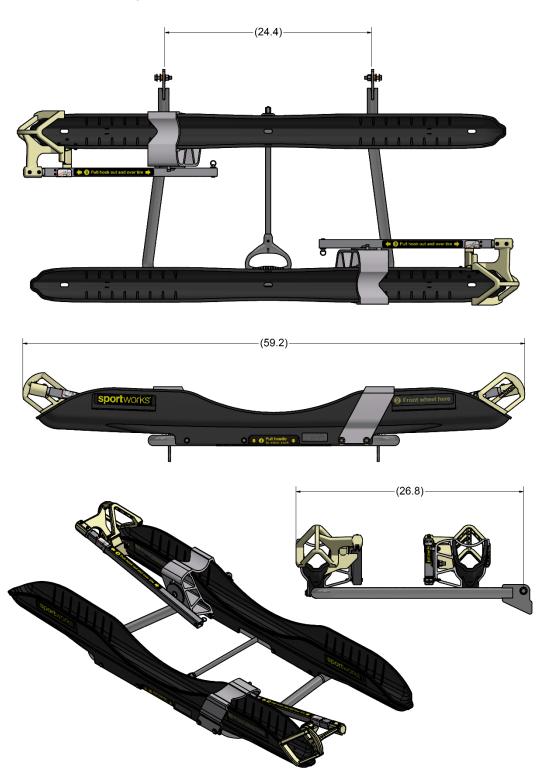

# **Technical Specifications**

Drawings and Dimensions, Veloporter™ 2: Part Number 100634

### Specifications

| General                      |                                                          |
|------------------------------|----------------------------------------------------------|
| Bicycle Capacity             | Two (2)                                                  |
| Material                     | Stainless steel frame<br>Flexible molded composite trays |
| Bracket                      | Standard pivot plate or                                  |
|                              | Ten Second Bracket                                       |
| Weight, Dimensions, and Load |                                                          |
| Rack (LxWxD)*                | 26.8" x 59.2" x 10.5"                                    |
| Product Weight               | 25 lbs.                                                  |
| Stowing Weight               | 20 lbs.                                                  |
| Bicycle Compatibility        |                                                          |
| Max. Wheelbase               | 46"                                                      |
| Max. Tire Width              | 3.0"                                                     |