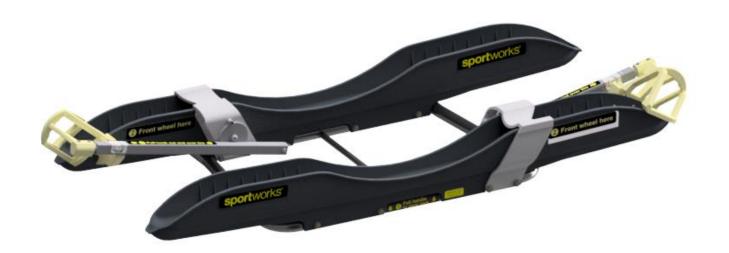

## Veloporter™ 2: Two-Position Bicycle Rack

#### Features and Benefits

- · Transports up to two (2) bicycles.
- Modular construction enables easy field upgrades and cost-effective part replacement.
- Rugged stainless-steel construction provides maximum corrosion resistance with an anti-glare finish for longlasting performance in harsh transit applications.
- Wheel trays and support arms are designed for easy securement while reducing bounce and lateral movement.
- Supports a wide-range of standard bicycles.
- Lifting weight to operate the rack is under 30 lbs.
   ensuring riders can easily deploy and stow rack with minimal risk of injury.
- Compatible with existing Sportworks mounting brackets.
- A variety of options to customize and enhance operation:
   Deployment sensor · Bicycle counter sensor
   Bilingual decals · Right-hand drive · Advertising panel
   Ten Second Bracket™ · Quick release pivot hardware
   Auxiliary headlight mounting kit · Deployment wand
   Electric trolley isolator kit · Additional torsion spring kit

### Specifications

| General                      |                                                          |
|------------------------------|----------------------------------------------------------|
| Bicycle Capacity             | Two (2)                                                  |
| Material                     | Stainless steel frame<br>Flexible molded composite trays |
| Bracket                      | Standard pivot plate or                                  |
|                              | Ten Second Bracket                                       |
| Weight, Dimensions, and Load |                                                          |
| Rack (LxWxD)*                | 26.8" x 59.2" x 10.5"                                    |
| Product Weight               | 25 lbs.                                                  |
| Stowing Weight               | 20 lbs.                                                  |
| Bicycle Compatibility        |                                                          |
| Max. Wheelbase               | 46"                                                      |
| Max. Tire Width              | 3.0"                                                     |