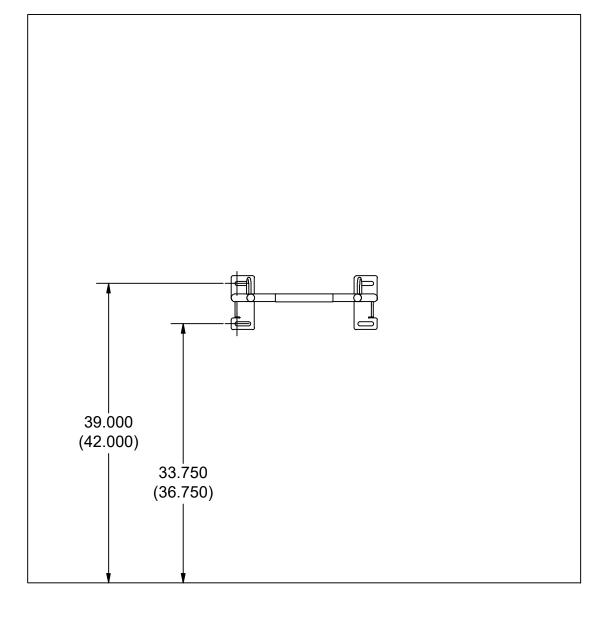

Dimensional format shown. Minimum (Recommended) All dimensions are in inches.

## LOW MOUNT

All dimensions and specifications nominal. Specifications are subject to change without notice. Copyright © 2019 Sportworks Northwest, Inc. All rights reserved.

Dimensional format shown. Minimum (Recommended) All dimensions are in inches. **MED MOUNT** FROM WALL **FROM WALL** EDGE EDGE 26.5 26.5 (38.5)(38.5)FROM FLOOR TO UPPER MOST MOUNTING HOLE 74.0 (77.0)(36.6)SOME SMALL CARS WILL FIT UNDER PAGE 4 DETAILS ALL MOUNTING HOLE HEIGHTS FROM FLOOR Sportworks Northwest Inc. | 15540 Wood Red Rd NE, Bldg A-200 | Woodinville, WA 98072 | www.sportworks.com 2 Contact: Tel: 425-483-7000 | Fax: 425-488-9001 | salesandsupport@sportworks.com All dimensions and specifications nominal. Specifications are subject to change without notice. Copyright © 2019 Sportworks Northwest, Inc. All rights reserved.