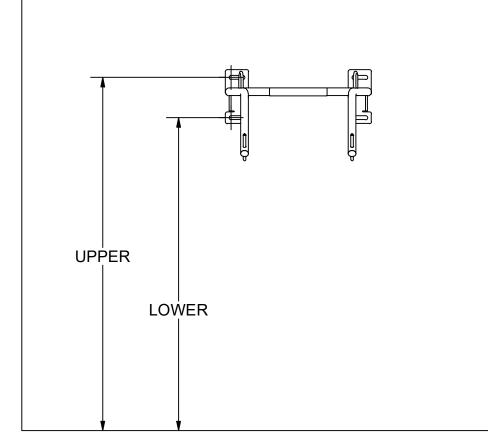

Dimensional format shown. Minimum (Recommended) All dimensions are in inches. **HIGH MOUNT** 

Dimensional format shown. Minimum (Recommended) All dimensions are in inches.

| MOUNTING DIMENSIONS |               |               |               |
|---------------------|---------------|---------------|---------------|
|                     | LOW MOUNT     | MED MOUNT     | HIGH MOUNT    |
| UPPER               | 46.00 (49.00) | 74.00 (77.00) | 81.00 (84.00) |
| LOWER               | 40.75 (43.75) | 68.75 (71.75) | 75.75 (78.75) |