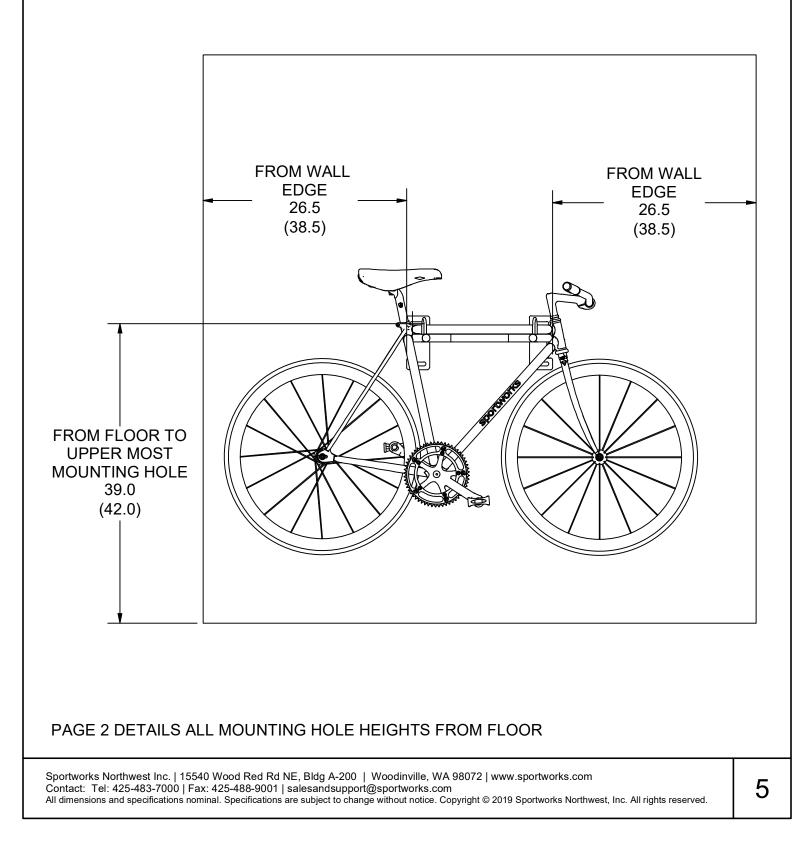

Dimensional format shown. Minimum (Recommended) All dimensions are in inches.

Dimensional format shown. Minimum (Recommended) All dimensions are in inches.

Sportworks Northwest Inc. | 15540 Wood Red Rd NE, Bldg A-200 | Woodinville, WA 98072 | www.sportworks.com Contact: Tel: 425-483-7000 | Fax: 425-488-9001 | salesandsupport@sportworks.com All dimensions and specifications nominal. Specifications are subject to change without notice. Copyright © 2019 Sportworks Northwest, Inc. All rights reserved.