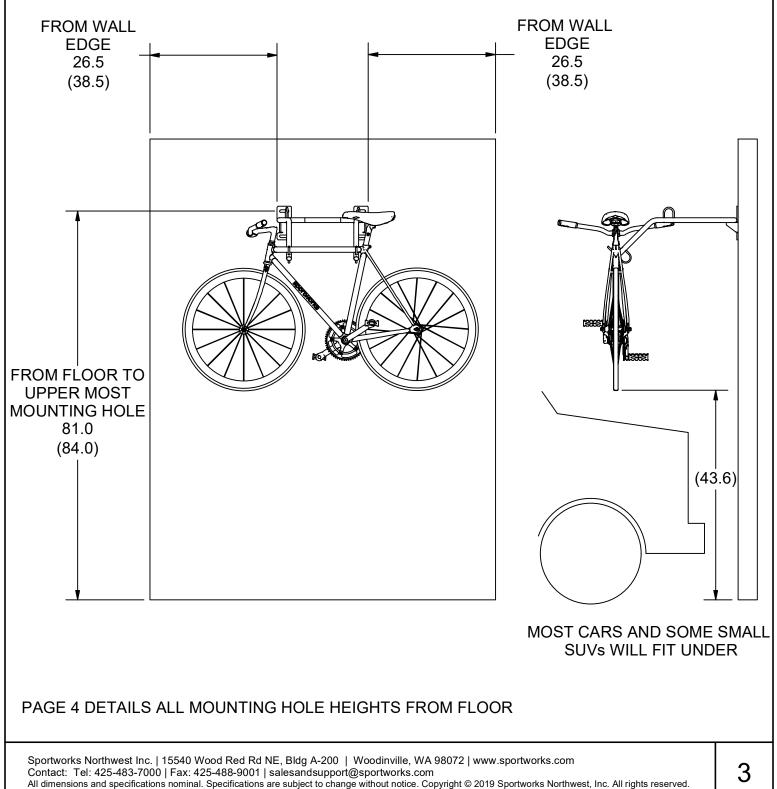

Dimensional format shown. Minimum (Recommended) All dimensions are in inches. **HIGH MOUNT** 

Dimensional format shown. Minimum (Recommended) All dimensions are in inches.

| MOUNTING DIMENSIONS |               |               |               |
|---------------------|---------------|---------------|---------------|
|                     | LOW MOUNT     | MED MOUNT     | HIGH MOUNT    |
| UPPER               | 46.00 (49.00) | 74.00 (77.00) | 81.00 (84.00) |
| LOWER               | 40.75 (43.75) | 68.75 (71.75) | 75.75 (78.75) |

Sportworks Northwest Inc. | 15540 Wood Red Rd NE, Bldg A-200 | Woodinville, WA 98072 | www.sportworks.com Contact: Tel: 425-483-7000 | Fax: 425-488-9001 | salesandsupport@sportworks.com All dimensions and specifications nominal. Specifications are subject to change without notice. Copyright © 2019 Sportworks Northwest, Inc. All rights reserved.