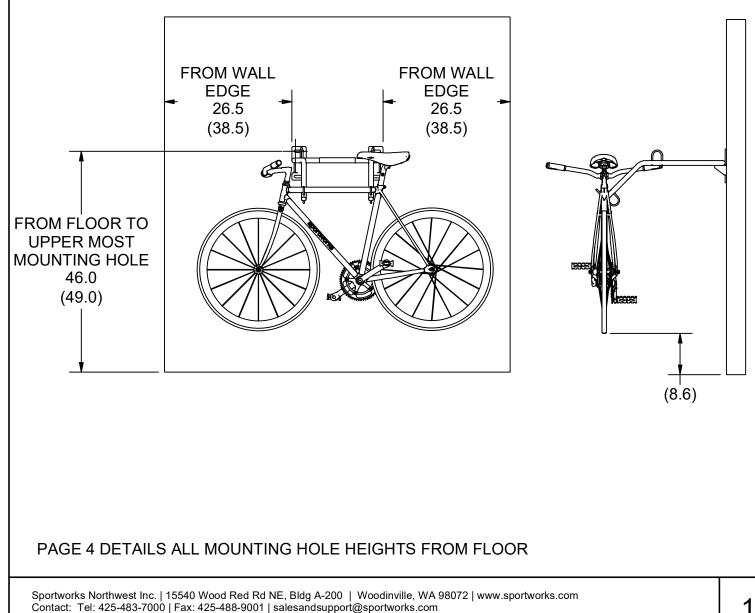

Dimensional format shown. Minimum (Recommended) All dimensions are in inches.

## LOW MOUNT

All dimensions and specifications nominal. Specifications are subject to change without notice. Copyright © 2019 Sportworks Northwest, Inc. All rights reserved.

Dimensional format shown. Minimum (Recommended) All dimensions are in inches. **MED MOUNT** FROM WALL **FROM WALL** EDGE EDGE 26.5 26.5 (38.5)(38.5)FROM FLOOR TO UPPER MOST MOUNTING HOLE 74.0 (77.0)(36.6)SOME SMALL CARS WILL FIT UNDER PAGE 4 DETAILS ALL MOUNTING HOLE HEIGHTS FROM FLOOR Sportworks Northwest Inc. | 15540 Wood Red Rd NE, Bldg A-200 | Woodinville, WA 98072 | www.sportworks.com 2 Contact: Tel: 425-483-7000 | Fax: 425-488-9001 | salesandsupport@sportworks.com All dimensions and specifications nominal. Specifications are subject to change without notice. Copyright © 2019 Sportworks Northwest, Inc. All rights reserved.