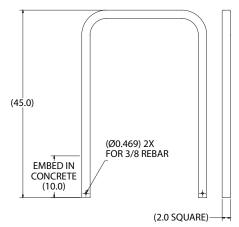

#### **Embedded Mount Dimensions**

PRODUCT WEIGHT = 41.4LB

<sup>\*</sup> All dimensions are in inches