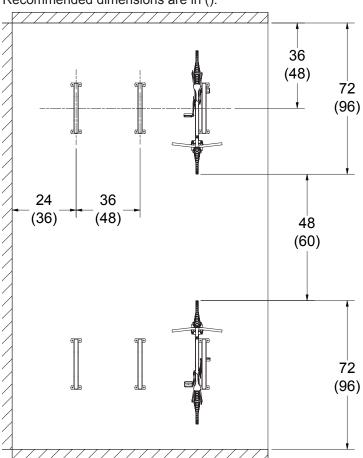

#### **Spacing and Setbacks**

\*Many local governments will specify minimum spacing and setback requirements

\*\*All dimensional drawings are in inches. Minimum dimensions are placed above the recommended dimensions. Recommended dimensions are in ().