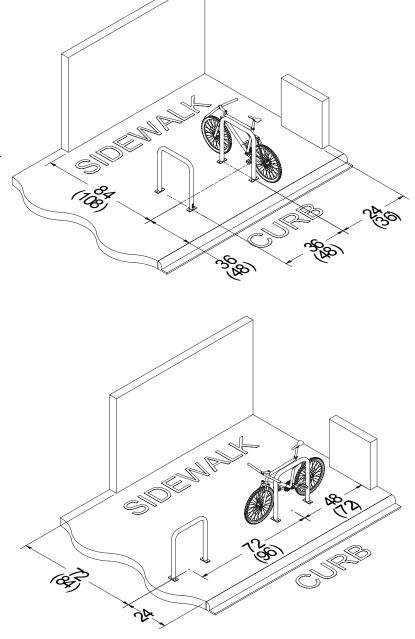

#### **Spacing and Setbacks**

\*Many local governments will specify minimum spacing and setback requirements

\*\*All dimensional drawings are in inches. Minimum dimensions are placed above the recommended dimensions. Recommended dimensions are in ().