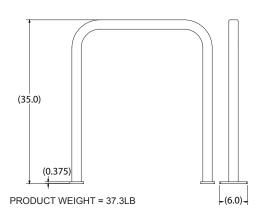

#### **Embedded Mount Dimensions**

PRODUCT WEIGHT = 41.4LB

<sup>\*</sup> All dimensions are in inches