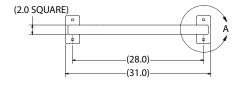

Mild Steel
  - » 2" Square Tubing
  - » Mounting Feet: 0.375" flat bar

#### **Finishing Options:**

- ☐ Stainless Steel Bead Blast Satin (recommended)
- Stainless Steel Powder Coat
- ☐ Stainless Steel Thermoplastic (Plascoat)
- ☐ Mild Steel Hot Dipped Galvanized
- ☐ Mild Steel Powder Coat
- ☐ Mild Steel Thermoplastic (Plascoat)

#### **Mounting Options:**

- ☐ Surface Mount: 3" x 6" flat bar foot
- ☐ Embedded In-Ground Mount into concrete footing
- ☐ Mounting Rails Bolted to two aluminum mounting rails see website for configurations:

www.sportworks.com/product/mounting-rails

#### **Hardware Options:**

- ☐ Concrete Wedge Anchors (standard)
  - + Tamper Resistant Nuts (recommended)
     \*For other hardware options contact our sales and support staff.

#### **Surface Mount Dimensions**







#### **Embedded Mount Dimensions**







PRODUCT WEIGHT = 41.4LB

<sup>\*</sup> All dimensions are in inches

# **sport**works

#### **Spacing and Setbacks**

\*Many local governments will specify minimum spacing and setback requirements

\*\*All dimensional drawings are in inches. Minimum dimensions are placed above the recommended dimensions. Recommended dimensions are in ().





#### **Powder Coat Options:**

\*All colors are available in both Powder Coat and Thermoplastic (Plascoat) except for Dark Blue. Dark Blue is only available as a powder coat color.

| White | Silver | Black | *Dark<br>Blue | Royal<br>Blue | DOT<br>Green | Brown | Yellow | Red |  |
|-------|--------|-------|---------------|---------------|--------------|-------|--------|-----|--|
|-------|--------|-------