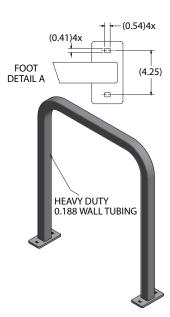

### Product Specifications Materials:

- » Stainless Steel or Mild Steel
  - » 2" Square Tubing
  - » Mounting Feet: 0.375" flat bar

#### **Mounting Options:**

- ☐ Surface Mount: 3" x 6" flat bar foot
- ☐ Embedded In-Ground Mount into concrete footing
- ☐ Mounting Rails Bolted to two aluminum mounting rails see website for configurations:

#### **Hardware Options:**

- ☐ Concrete Wedge Anchors (standard)
  - + Tamper Resistant Nuts (recommended)
     \*For other hardware options contact our sales and support staff.