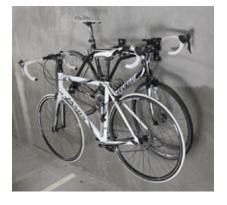

## **sport**works

**CONVENIENT:** Perfect for storing bikes in tight spaces like in front of a parking stall in the garage or on any wall where you want to store 1 to 2 bikes together.

**BIKE FRIENDLY:** Ample spacing between bikes avoids interference. Durable thermoplastic powder coating protects the rack and bikes from scratches.

**LOCKABLE:** Welded lock loops offer additional locking security and can be used with a U-lock or cable lock.

**SIMPLE:** Easy installation on any wood frame or concrete wall. Designed to be user friendly and space efficient while keeping bikes organized and secure.

Interbay space saving bike racks are the perfect economical solution for tight spaces such as apartments, condos or parking garages. Mount the rack on the wall in front of a parking space to neatly & securely store up to 2 bikes. The Interbay features a protective thermoplastic coating that helps protect bikes from getting scratched. Welded lock loops provide security when using a locking cable and or U-lock.