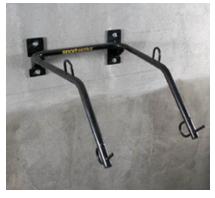

**LOCKABLE:** Welded lock loops offer additional locking security and can be used with a U-lock or cable lock.

**SIMPLE:** Easy installation on any wood frame or concrete wall. Designed to be user friendly and space efficient while keeping bikes organized and secure.

Interbay space saving bike racks are the perfect economical solution for tight spaces such as apartments, condos or parking garages. Mount the rack on the wall in front of a parking space to neatly & securely store up to 2 bikes. The Interbay features a protective thermoplastic coating that helps protect bikes from getting scratched. Welded lock loops provide security when using a locking cable and or U-lock.