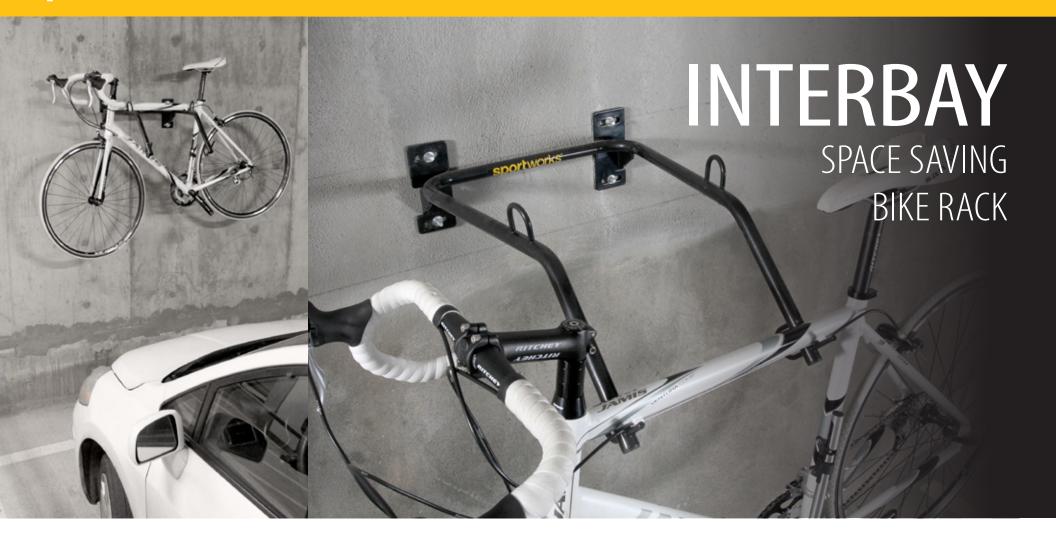

Interbay space saving bike racks are the perfect economical solution for tight spaces such as apartments, condos or parking garages. Mount the rack on the wall in front of a parking space to neatly & securely store up to 2 bikes. The Interbay features a protective thermoplastic coating that helps protect bikes from getting scratched. Welded lock loops provide security when using a locking cable and or U-lock.

## **sport**works

**CONVENIENT:** Perfect for storing bikes in tight spaces like in front of a parking stall in the garage or on any wall where you want to store 1 to 2 bikes together.

**BIKE FRIENDLY:** Ample spacing between bikes avoids interference. Durable thermoplastic powder coating protects the rack and bikes from scratches.