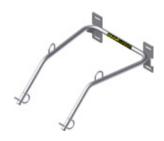

## **sport**works

**CONVENIENT:** Perfect for storing bikes in tight spaces like in front of a parking stall in the garage or on any wall where you want to store 1 to 2 bikes together.

**BIKE FRIENDLY:** Ample spacing between bikes avoids interference. Durable thermoplastic powder coating protects the rack and bikes from scratches.

**LOCKABLE:** Welded lock loops offer additional locking security and can be used with a U-lock or cable lock.

**SIMPLE:** Easy installation on any wood frame or concrete wall. Designed to be user friendly and space efficient while keeping bikes organized and secure.

Interbay space saving bike racks are the perfect economical solution for tight spaces such as apartments, condos or parking garages. Mount the rack on the wall in front of a parking space to neatly & securely store up to 2 bikes. The Interbay features a protective thermoplastic coating that helps protect bikes from getting scratched. Welded lock loops provide security when using a locking cable and or U-lock.